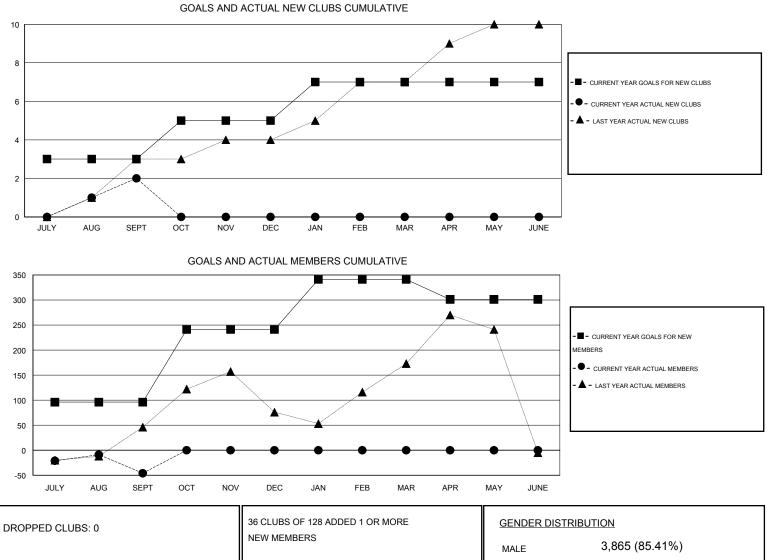

## GMT: ER GURUNATHAN

| LOCATION | INDIA |
|----------|-------|
|----------|-------|

| Clubs         |                  |                   |                  | Members          |               |                    |                                     |                    |                  |
|---------------|------------------|-------------------|------------------|------------------|---------------|--------------------|-------------------------------------|--------------------|------------------|
|               | RESU             | LTS FOR 2015-2016 |                  |                  |               | RESU               | JLTS FOR 2015-2016                  |                    |                  |
| QUARTER       | NEW CLUB<br>GOAL | NEW CLUBS         | DROPPED<br>CLUBS | NET<br>GAIN/LOSS | QUARTER       | NEW MEMBER<br>GOAL | CHARTER AND<br>NEW MEMBERS<br>ADDED | DROPPED<br>MEMBERS | NET<br>GAIN/LOSS |
| JULY/AUG/SEPT | 3                | 2                 | 0                | 2                | JULY/AUG/SEPT | 96                 | 180                                 | 226                | -46              |
| OCT/NOV/DEC   | 2                | 0                 | 0                | 0                | OCT/NOV/DEC   | 145                | 0                                   | 0                  | 0                |
| JAN/FEB/MAR   | 2                | 0                 | 0                | 0                | JAN/FEB/MAR   | 100                | 0                                   | 0                  | 0                |
| APR/MAY/JUNE  | 0                | 0                 | 0                | 0                | APR/MAY/JUNE  | -40                | 0                                   | 0                  | 0                |

|                               | NEW MEMBERS           | MALE<br>FEMALE        | 3,865 (85.41%)<br>660 (14.59%) |
|-------------------------------|-----------------------|-----------------------|--------------------------------|
| DROPPED MEMBERS               |                       |                       |                                |
| DECEASED 4                    | CLICK HERE FOR HEALTH | FAMILY UNIT MEMBERS   | 1,285                          |
| CLUB CANCELLED 0<br>OTHER 222 | ASSESSMENT DATA       | HEAD OF HOUSEHOLD     | 613                            |
| TOTAL 226                     |                       | NON-HEAD OF HOUSEHOLD | 672                            |